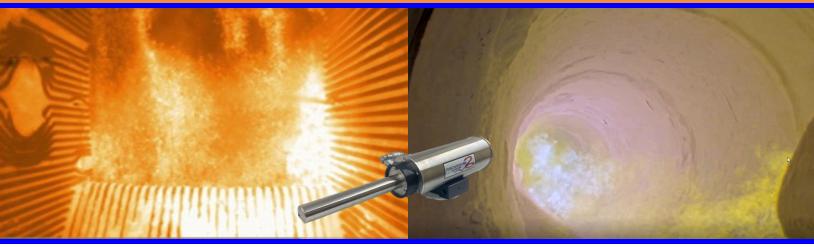

## SF12CS-HD HIGH TEMPERATURE IMAGING SYSTEMS

**HIGH-DEFINITION COLOR MONITORING BOILERS - KILNS - FURNACES** 

The Syn-Fab SF12CS-HD represents state of the art in HD High-Temperature process monitoring. The improved design and optics coupled with HD cameras make the SF12CS-HD a must upgrade for process monitoring of kilns, boilers, and furnaces.

## SYSTEM FEATURES

 ◆HD Camera Core
◆Quick Change Design
◆Compact with Small Footprint
◆Low Volume Air Design • Modular Configuration • FOV Options • Network Ready

## SYSTEM OPTIONS

•Complete Installation •Compliance for Hazardous Areas •Lens Length 12" to 72" •Obtuse (45°) and Right Angle (90°) View Lens • Portable Configuration